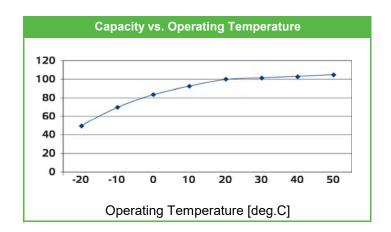

r
- Delivered ready for use at 100% of its nominal capacity
- Long Service Life

| Mechanical Characteristics |          |            |
|----------------------------|----------|------------|
|                            | SI Units | US Unit    |
| Length                     | 242 mm   | 9.5 inches |
| Width                      | 175 mm   | 6.8 inches |
| Height                     | 190 mm   | 7.4 inches |
| Approx. Weight             | 14.9 kg  |            |

| Electrical Characteristics |                    |  |
|----------------------------|--------------------|--|
| Nominal voltage            | 12 Volts           |  |
| Nominal Capacity (20H)     | 60 Ah              |  |
| Nominal Capacity (100H)    | 70 Ah              |  |
| Electrolyte density        | 1.290 ± 0.015 g/ml |  |







| Other Specifications |               |  |
|----------------------|---------------|--|
| Terminals            | Standard cone |  |
| Handles              | Yes (2)       |  |
| QTY/PLT/Layer        | 63/1/3        |  |